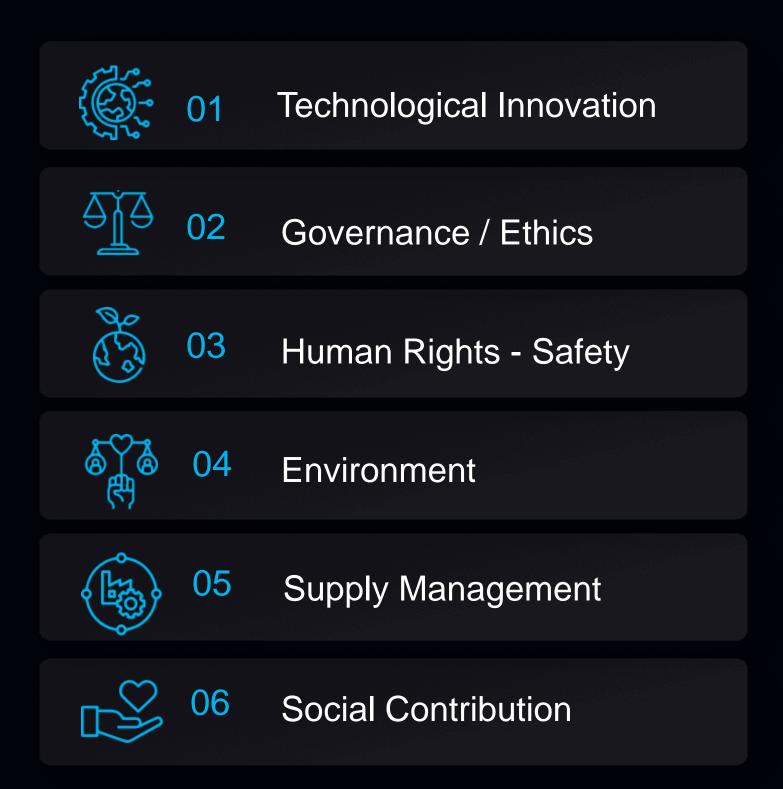

rogram



### **Safety System**

- Establishing the safety pre-response system
- Quick information sharing and compliance system
- Encouraging enterprise-wide quality management and strengthening capabilities



## SUSTAINABILITY MANAGEMENT



## "SafeGuard" Technology philosophy

Technology that is aligned with the Mission and Vision ex) Social values to protect the vulnerable and to reduce accident rates

### **Carbon neutrality**

- $\mathcal{P}$
- Connection with global operation sites
- Reducing carbon by utilizing renewable energy
- Establishing a mid-to-long-term roadmap

### **Human rights management**



- Protecting in-house working employee working rights and establishing a safe working environment
- Social contribution activities

## 6 MAJOR AREAS OF SUSTAINABILITY MANAGEMENT





## **CONTACT US**



## Korea (KLK)

- 224 Harmony-ro, Yeonsu-gu, Incheon, Korea
- 032-850-7114

### China (KLS)

- No.160, Kunlunshan
   Road, Suzhou New
   District, Jiangsu, Suzhou,
   China
- 86-512-8098-7888
- <del>6</del> 86-512-8098-8018

#### India (KLI)

- Plot G 58-60, SIPCOT Industrial Park, Vallam Vedagal, Sriperumbudur, Kancheepuram DT. Tamil Nadu, India
- 91-044-6714-1800
- **91-044-6714-1804**

### **USA (KLA)**

- 29930 Hudson Drive Novi, MI 48377
- **1-248-668-4300**