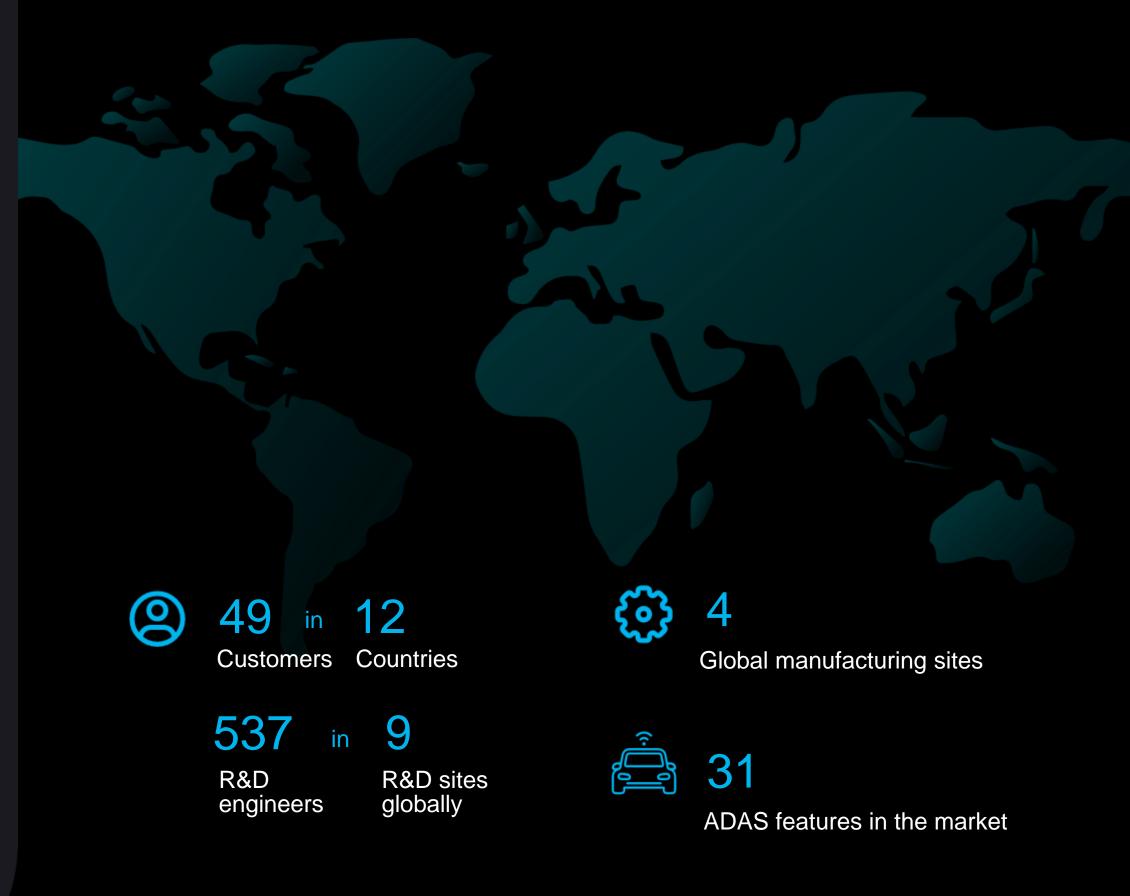

## **HL KLEMOVE SNAPSHOT**

2021 Sales: \$\$ US\$ 1.1B KRW 1,216 B

CAGR('17-'21) of total sales: 10.7%

Employees: 1,868+

Countries with HL Klemove technology 184

## **R&D CAPABILITY & INVESTMENT**

**7~8%** R&D / Sales

233 Master's & Doctoral degree employees

(21% of domestic workers)

537 R&D engineers (33%) in 9 R&D sites globally

(Dec. 2021)

• HL Klemove holds 2,040 patents and leads the innovation of future mobility

587 Domestic patent applications

561 Domestic patent registrations

453 Abroad patent applications

439 Abroad patent registrations

\*ICT Patent Management Award 2020