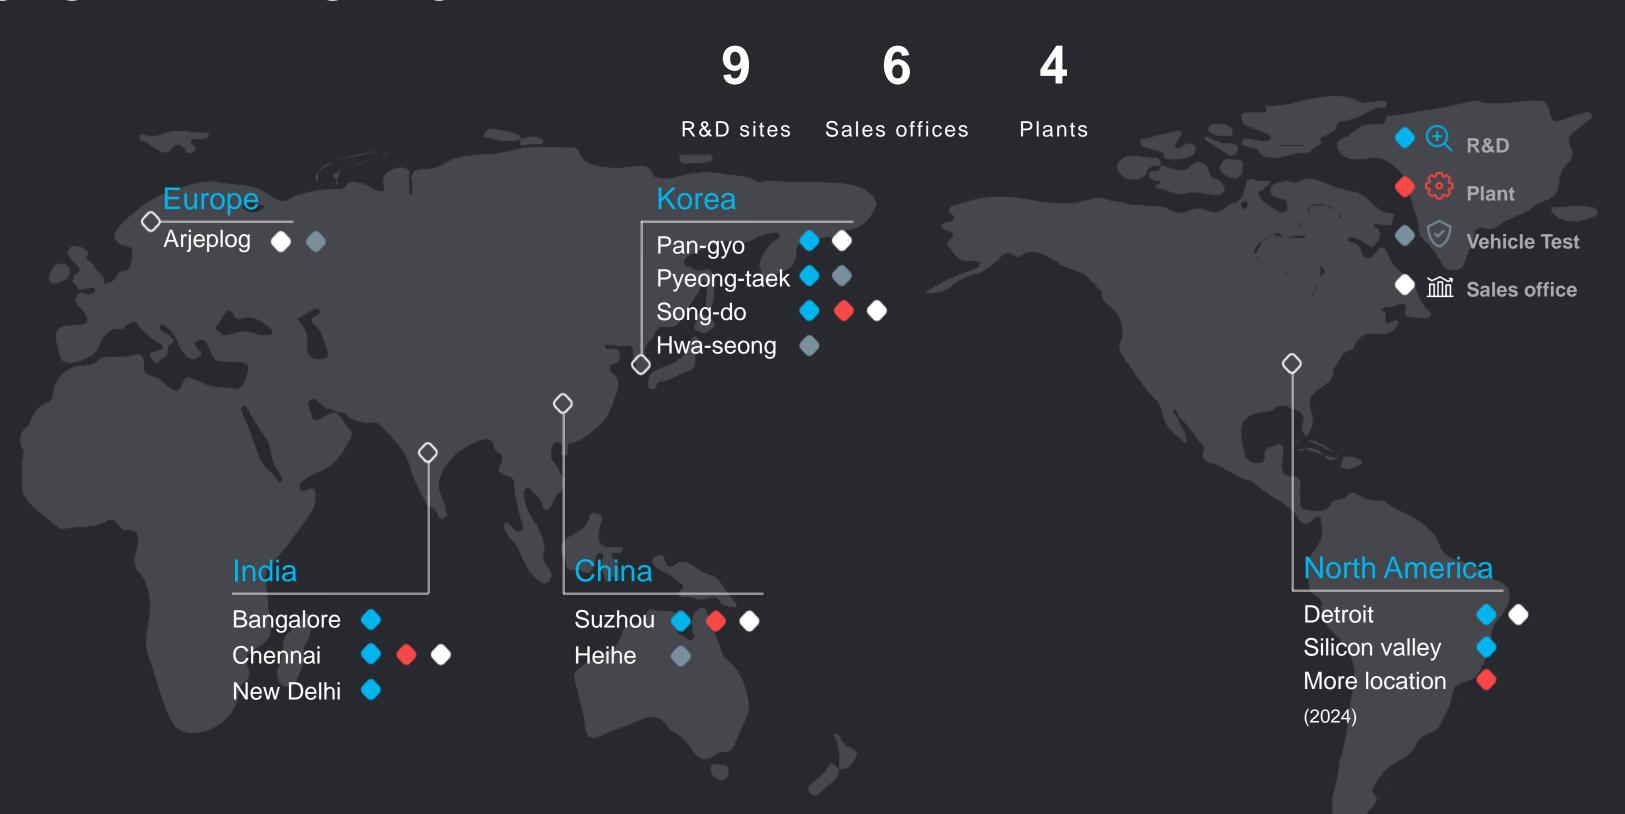

## **GLOBAL PRESENCE**

## HL KLEMOVE FOOTPRINT

(5) AVAS: Acoustic Vehicle Alert System

(6) DCU: Driving Control Unit

## **R&D CAPABILITY & INVESTMENT**

**7~8%** R&D / Sales

233 Master's & Doctoral degree employees

(21% of domestic workers)

537 R&D engineers (33%) in 9 R&D sites globally

(Dec. 2021)

• HL Klemove holds 2,040 patents and leads the innovation of future mobility