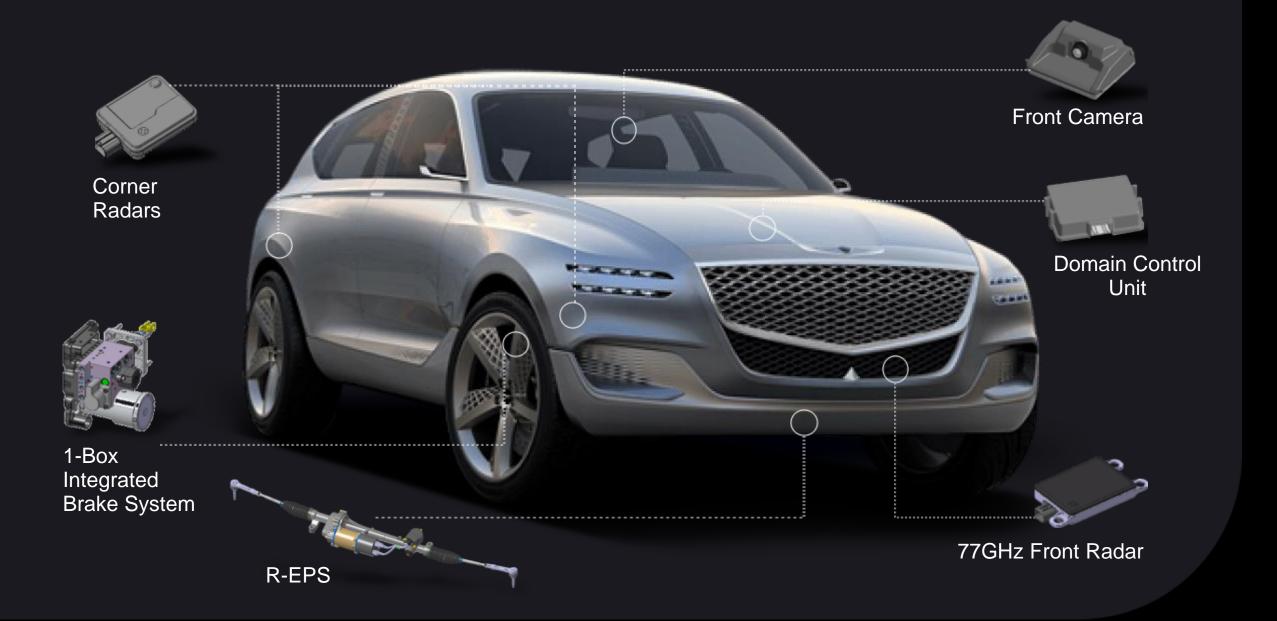

## HL KLEMOVE FOOTPRINT

(5) AVAS: Acoustic Vehicle Alert System

(6) DCU: Driving Control Unit

#### **MOBILITY AUTOMOTIVE ELECTRONICS AUTONOMOUS DRIVING (HW/SW) PLATFORM Domain** Lidar **In-Cabin** Radar Camera Data Service Chassis **EMS ECUs** Control Solutions **Solutions** solutions solutions **Solutions Solutions** Sensors **Solutions** Predictive AVAS TAS/TOS Brake Service Driving Radar • Solid-• Front Front Mainten-**ECUs** state Application • SCR WSS Camera Corner ance Steering Ultra-• FPC • Y&G **ECUs** short-• 2 Wheeler range ABS ECUs Imaging

## **End-to-End Solutions for future mobility**

From the very basic **electrical architecture** for various types of control units to **sensors** detecting both in and outside the mobility ecosystem and to **controllers** to process all the signals,

HL Klemove has it all to build highly autonomous, emission-free, and richly featured mobility.