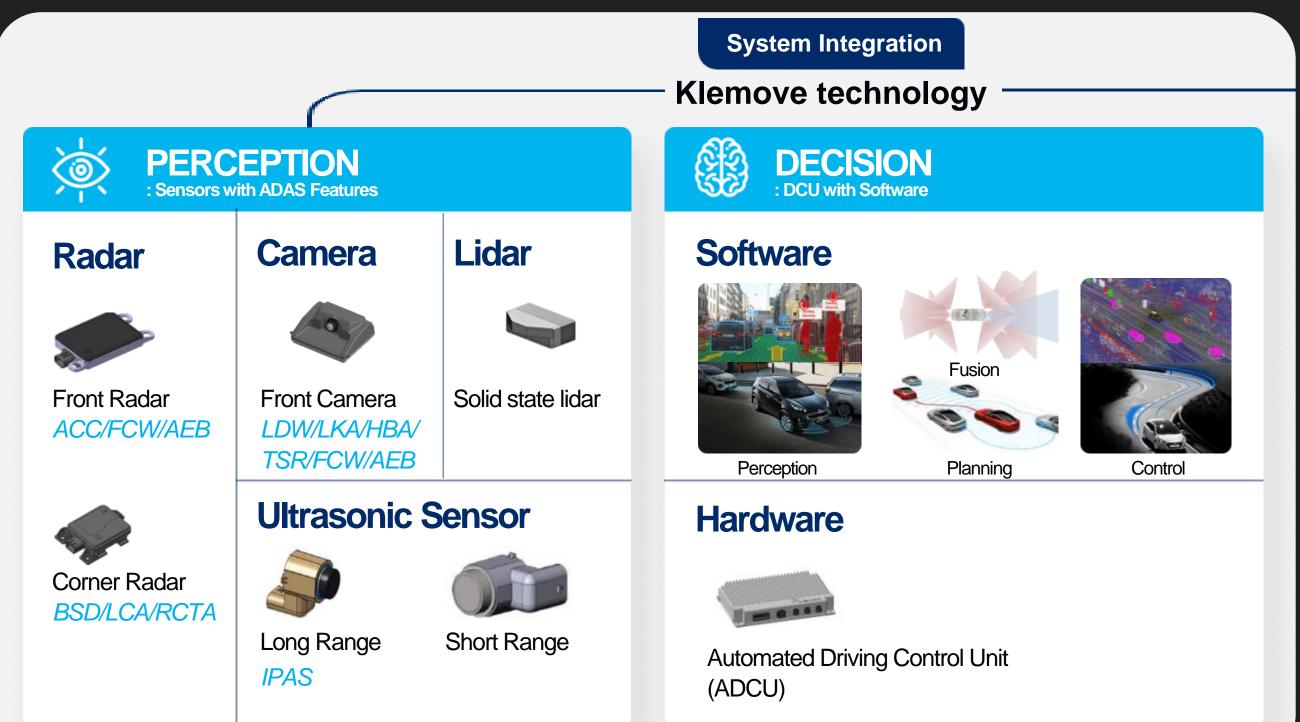

## PRODUCT OVERVIEW

#### **MOBILITY AUTOMOTIVE ELECTRONICS AUTONOMOUS DRIVING (HW/SW) PLATFORM Domain** Lidar **In-Cabin** Radar Camera Data Service Chassis **EMS ECUs** Control Solutions **Solutions** solutions solutions **Solutions Solutions** Sensors **Solutions** Predictive AVAS TAS/TOS Brake Service Driving Radar • Solid-• Front Front Mainten-**ECUs** state Application • SCR WSS Camera Corner ance Steering Ultra-• FPC • Y&G **ECUs** short-• 2 Wheeler range ABS ECUs Imaging

## HL KLEMOVE SOLUTION BREAKDOWN

Processor = Brain

## **End-to-End Solutions for future mobility**

From the very basic **electrical architecture** for various types of control units to **sensors** detecting both in and outside the mobility ecosystem and to **controllers** to process all the signals,

HL Klemove has it all to build highly autonomous, emission-free, and richly featured mobility.